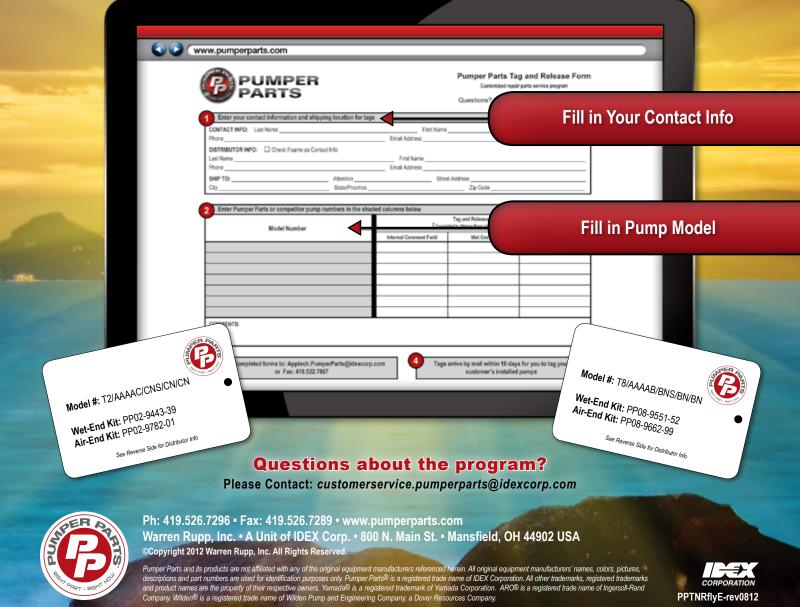

## TAG & RELEASE

Pumper Parts "Tag and Release" is a free and easy program. Each tag identifies pump Wet-End and Air-End repair kit models for quicker repairs, reduced down time and better overall service. Tags can be used on Wilden®, Yamada®, and ARO® pumps.

## 4 easy steps:

- 1. Fill Out the Tag and Release form at www.pumperparts.com
- 2 Submit your request for tags to Pumper Parts
- 3. Pumper Parts sends tags to you, free of charge (Allow 2 weeks for delivery)
- 4. Attach tags to your pumps to help identify, order and stock the appropriate repair kits